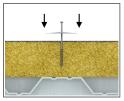

## Installation guide

- 1. Position POK washer on insulation and insert: WX screw
- 2. Using drilling machine, drive the screw into substrate until fixing depth is reached