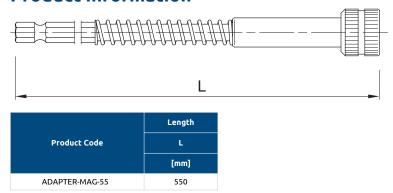

#### **Product information**

## **Product commercial data**

| Product Code   | Length [mm] | Quantity [pcs] |       |        | Weight [kg] |       |        | Bar Codes     |
|----------------|-------------|----------------|-------|--------|-------------|-------|--------|---------------|
|                |             | Вох            | Outer | Pallet | Вох         | Outer | Pallet | Bai Codes     |
| ADAPTER-MAG-55 | 550         | 1              | 1     |        | 0.05        | 0.05  |        | 5906675103457 |