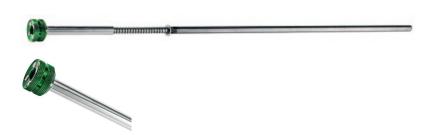

# **ADAPTER-MAG For steel washers**

Adapter for fixing steel washers type: POK-040 / POK-041

#### Features and benefits

- Special design of the tip assembly guaranteeing quick and firm installation of steel washers in substrates
- High grindability resistance

### **Applications**

 Specialized bits dedicated for fixing insulation layers to flat roofs