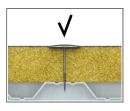

## Installation guide

- 1. Position POK washer on insulation and insert: WX screw
- 2. Using drilling machine, drive the screw into substrate until fixing depth is reached