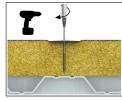

## Installation guide

- 1. Position POK washer on insulation and insert: WX screw
- 2. Using drilling machine, drive the screw into substrate until fixing depth is reached