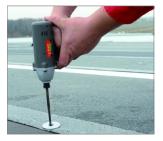

## Installation guide

- 1. Position POK washer on insulation and insert: WX screw
- 2. Using drilling machine, drive the screw into substrate until fixing depth is reached