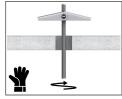

# Installation guide

- 1. Drill a hole of the required diameter.
- 2. Compress the 'wings' and push the fixing into the hole.
- 3. While tightening the screw, pull the fixture out from the wall or ceiling to prevent the 'wings' spinning freely.