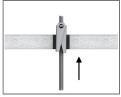

# Installation guide

- 1. Drill a hole of the required diameter.
- 2. Compress the 'wings' and push the fixing into the hole.
- 3. While tightening the screw, pull the fixture out from the wall or ceiling to prevent the 'wings' spinning freely.