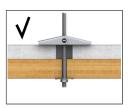

# Installation guide

- 1. Drill a hole of the required diameter.
- 2. Compress the 'wings' and push the fixing into the hole.
- 3. While tightening the screw, pull the fixture out from the wall or ceiling to prevent the 'wings' spinning freely.