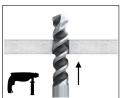

# Installation guide

- 1. Drill a hole of the required diameter.
- 2. Compress the 'wings' and push the fixing into the hole.
- 3. While tightening the screw, pull the fixture out from the wall or ceiling to prevent the 'wings' spinning freely.