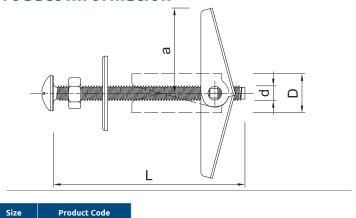

## **Installation data**

| Substrate                  | Plasterboard min. 12.5 |      |     |
|----------------------------|------------------------|------|-----|
| Hole diameter in substrate | d <sub>o</sub>         | [mm] | 14  |
| Min. installation depth    | h <sub>nom</sub>       | [mm] | 9.5 |
| Min. substrate thickness   | h <sub>min</sub>       | [mm] | 9.5 |
| Min. spacing               | S <sub>min</sub>       | [mm] | 100 |
| Min. edge distance         | C <sub>min</sub>       | [mm] | 100 |
| Fixing diameter            | d                      | [mm] | 4   |
| Board thickness            | t <sub>fix</sub>       | [mm] | 9,5 |