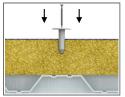

## Installation guide

- 1. Insert the bit into screw head.
- 2. Using drilling machine, drive the screw into substrate.