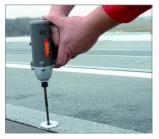

## Installation guide

- 1. Insert the bit into screw head.
- 2. Using drilling machine, drive the screw into substrate.