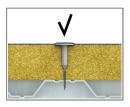

## Installation guide

- 1. Insert the bit into screw head.
- 2. Using drilling machine, drive the screw into substrate.