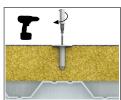

## Installation guide

- 1. Insert the bit into screw head.
- 2. Using drilling machine, drive the screw into substrate.