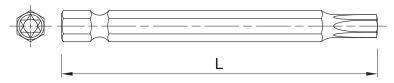

#### **Product information**

|                   | Length | Bite type |  |
|-------------------|--------|-----------|--|
| Product Code      | L      |           |  |
|                   | [mm]   | -         |  |
| RT-BIT-TORX25/100 | 100    | TORX-025  |  |