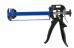

# R-GUN Manual dispenser for bonded anchor resin in cartridges 380-410 ml

#### Professional dispensing system for resin anchors in cartridges

#### Features and benefits

- Manual operation no need for external power supply
- Type of gun used for anchoring strictly depends on the type of cartridge
- · Fast and effortless resin injection
- Convenient dispensing tool for a range of situations
- Robust design for all jobsite conditions

## Installation guide

- 1. Open the cartridge and attach the proper nozzle.
- 2. Put the cartridge into the gun thoroughly.
- 3. Make sure that the nozzle is in correct position and lies in the fence.
- 4. By pressing the trigger dose the required amount of the product.
- 5. After finished work empty the gun and clean if necessary.