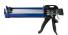

# R-GUN Manual dispenser for bonded anchor resin in cartridges 380-410 ml

#### Professional dispensing system for resin anchors in cartridges

#### Features and benefits

- Manual operation no need for external power supply
- Type of gun used for anchoring strictly depends on the type of cartridge
- · Fast and effortless resin injection
- Convenient dispensing tool for a range of situations
- Robust design for all jobsite conditions

## Installation guide

- 1. Open the cartridge and attach the proper nozzle.
- 2. Put the cartridge into the gun thoroughly.
- 3. Make sure that the nozzle is in correct position and lies in the fence.
- 4. By pressing the trigger dose the required amount of the product.
- 5. After finished work empty the gun and clean if necessary.