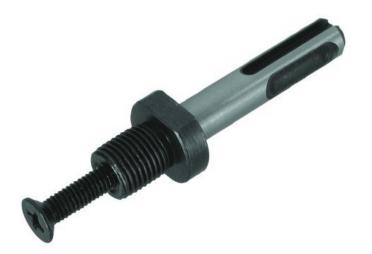

## RT-CHUCKADAPT Adapter SDS plus 1/2"

Adapter used for non-impact drilling with an SDS plus hammer drills

#### Features and benefits

- The core fits most SDS Plus hammer drills available on the market
- The 1/2" thread allows use in the most popular drill grips on the market
- Comes with a counter screw providing good mounting for adapter with grip

#### Set includes

• Counter-screw