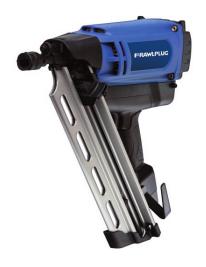

## R-RAWL-WW90CH Gas powered framing nailer

High performance gas powered framing nailer for timber framing and roofing applications

#### Features and benefits

- Nail range from 50mm to 90mm for wide range of applications
- Removable no mark nose for protecting the timber surface. Especially important when securing timber cladding or facades
- Sequential firing mode for operators safety and fixing precision
- Rear loading magazine with a capacity of 60 nails. Quick and simple to load thanks to one hand operation feeder spring. A safety clip at the rear prevents the nails from falling out and ensures safe reloading
- Tool free depth adjustment. The operator can easily adjust the depth that the nail is driven into timber to produce a precise fixing

#### Set includes

- R-RAWL-WW90CH Gas powered nailer
- 2 batteries
- · Charger base
- AC power supply cable
- Operating and Safety manual