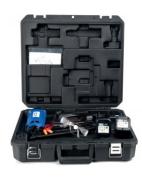

#### Set includes

- R-RAWL-WW90CH Gas powered nailer
- 2 batteries
- · Charger base
- AC power supply cable
- Operating and Safety manual