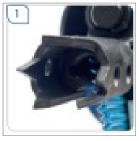

#### Features and benefits

- Nail range from 50mm to 90mm for wide range of applications
- Removable no mark nose for protecting the timber surface. Especially important when securing timber cladding or facades
- Sequential firing mode for operators safety and fixing precision
- Rear loading magazine with a capacity of 60 nails. Quick and simple to load thanks to one hand operation feeder spring. A safety clip at the rear prevents the nails from falling out and ensures safe reloading
- Tool free depth adjustment. The operator can easily adjust the depth that the nail is driven into timber to produce a precise fixing