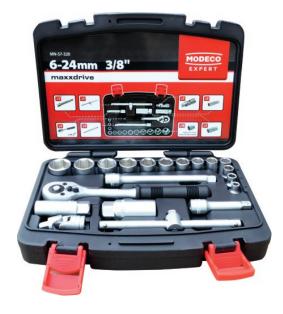

### **Equipment**

- Sockets 3/8" 6.0; 8.0; 10.0; 11.0; 12.0; 13.0; 14.0; 15.0; 17.0; 19.0; 21.0; 22.0; 24.0 mm
- Ratchet 250 mm
- Extension 75, 125 mm
- T type handle 125 mm
- Cardan joint for sockets 75 mm
- Drive plug sockets 16.21 mm
- Handle with a joint 360 mm