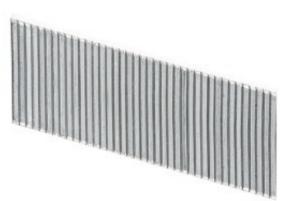

### RT-KSS00914 RL9 Pins 14 mm

#### Pins for connecting thin strips

#### **Features and benefits**

- Galvanized corrosion-resistant surface
- Made of tempered wire, it is not bent when applied to hard surfaces