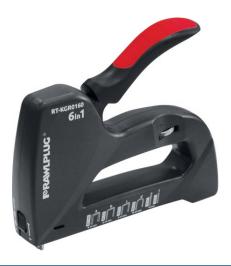

## RT-KGR0160 Hand stapler - 6 in 1, 6-14 mm

Multipurpose stapler for all types of staples; 6-14 mm

#### Features and benefits

- Wide range of use: 6-14 mm staples, 14mm nails , 14 mm pins
- 6in1 combines several tools into one, supports all common types of staples.
- Folding handle for easy transport
- Two-component non-slip handle increases productivity and comfort
- Smoothly adjustable punching force allows adjusting the driving force to the type of material
- ABS body for enhanced comfort
- Bottom cartridge belt with clip lock allows reloading staples quickly
- A view on the staple count allows quickly checking the number of staples in the clip
- Flat spring prolongs life and reduces recoil

#### **Applications**

- Designed for difficult tasks that require comprehensive tools offering both stapling and nailing
- Used for upholstery and decorative work
- Attaching cables