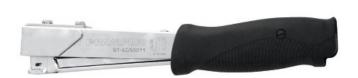

# RT-KGR0011 Hammer Tacker, 6-10 mm

Roofing hammer tacker; Professional line; Type 140; 6-10 mm

#### Features and benefits

- Steel body for increased impact resistance
- A view on the staple count allows quickly checking the number of staples in the clip
- "Try me" packaging allows free access to all the features
- Ergonomic handle increases operator comfort