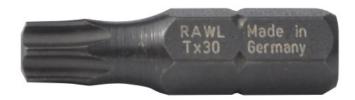

## RT-IBIT-T T type impact screwdriver bits

Impact screwdriver bits for tightening T type screws, for a wide range of applications using impact drivers

### **Applications**

 Tightening T type screws, for a wide range of applications using impact wrenches