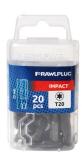

## Product commercial data

| Index          | Bite type | Length | Quantity | Box weight | Outer weight | - EAN         |
|----------------|-----------|--------|----------|------------|--------------|---------------|
|                |           | [mm]   | [pcs]    | kg         | kg           |               |
| RT-IBIT-T20/25 | TORX 20   | 25     | 20       | 0.10       | 1.02         | 5906675146034 |
| RT-IBIT-T25/25 | TORX 25   | 25     | 20       | 0.10       | 1.04         | 5906675146058 |
| RT-IBIT-T30/25 | TORX 30   | 25     | 20       | 0.11       | 1.06         | 5906675146072 |
| RT-IBIT-T40/25 | TORX 40   | 25     | 20       | 0.13       | 1.28         | 5906675146096 |