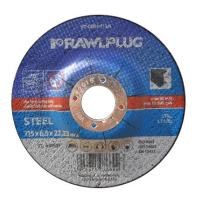

## RT-GDM Grinding wheels for steel

Angle grinder wheels for grinding construction steel

#### Features and benefits

- High-quality European electrocorundum increases the service life of the wheel
- The hardness of S-discs is suitable for grinding structural steel
- The thick wheels are ideally suited to efficient grinding
- The resin binder is reinforced with 2 layers of mesh to protect the disc at high speed
- The internal bore of 22,23 mm allows for use with all angle grinders available on the market
- Manufacture in Poland guarantees high quality

#### Base materials

• Structural Steel

### Product commercial data

| Index        | Diameter | Diameter | Thickness | Box weight | Outer weight | - EAN         |
|--------------|----------|----------|-----------|------------|--------------|---------------|
|              | [mm]     | [mm]     | [mm]      | kg         | kg           |               |
| RT-GDM-115/6 | 115      | 22.23    | 6         | 1.67       | 1.67         | 5906675086644 |
| RT-GDM-125/6 | 125      | 22.23    | 6         | 1.89       | 1.89         | 5906675086651 |