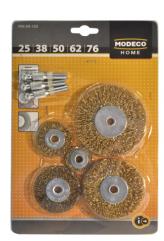

## Equipment

- 5 wire brushes in various sizes
- 3 mounting shanks

| Index     | <b>‡</b> • |  |  |
|-----------|------------|--|--|
|           | 25 mm      |  |  |
|           | 38 mm      |  |  |
| MN-69-105 | 50 mm      |  |  |
|           | 62 mm      |  |  |
|           | 76 mm      |  |  |

#### Technical properties

| Index     | Pieces  | Box   | Outer | Box weight | Outer weight | EAN           |
|-----------|---------|-------|-------|------------|--------------|---------------|
|           | [parts] | [pcs] | [pcs] | [kg]       | [kg]         |               |
| MN-69-105 | 8       | 12    | 72    | 2.6        | 15.3         | 5906757132030 |