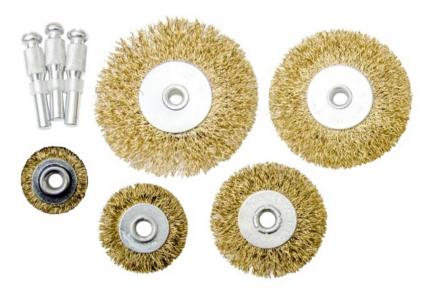

# MN-69-1 Set of brass-coated steel wire cup brushes

## 8-component set of wire brushes for drills

## Equipment

- 5 wire brushes in various sizes
- 3 mounting shanks

| Index     | <b>‡</b> • |  |  |
|-----------|------------|--|--|
|           | 25 mm      |  |  |
|           | 38 mm      |  |  |
| MN-69-105 | 50 mm      |  |  |
|           | 62 mm      |  |  |
|           | 76 mm      |  |  |