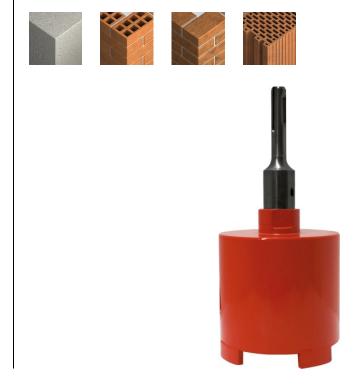

## MN-61-24 Diamond hole saws, 4-segment SDS PLUS shank

### Hole saws with universal SDS plus shanks and 4 high segments

#### Features & benefits

- SDS plus shank fits all hammer drills of this class on the market
- 4 diamond segments speed up the drilling of holes
- Working height of 80 mm makes it possible to drill holes perfectly for electrical junction boxes
- High segment improves the lifetime of the keyhole saw

#### **Applications**

- Intended for use with the SDS plus hammer drill
- For drilling holes for boxes in concrete, bricks and ceramic hollow blocks

#### **Corresponding products**

- MN-90-212 Rotary hammer 620 W
- MN-90-232 Rotary hammer 1050 W
- MN-90-233 Rotary hammer 850 W, 32 mm
- MN-90-250 Rotary hammer 710 W
- MN-61-246 Pilot bit for diamond hole saws