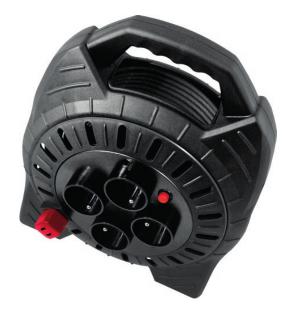

### MN-99-921 Extension cord reel 10 m

### Extension cord reel 10 m with a case and built-in fuse

#### Features & benefits

- · 10m extension cord reel with a case and a handle allows you to wind the cable to the inside
- 4 earthed sockets for connecting several devices at the same time
- Cable cross section 3 x 1.5 mm2 for safe connection of the devices with a total rated power of up to 3000 W (if the cable is unwound) and 1000 W (if the cable is wound on the reel)
- Power Protection System is a surge protector with a built-in fuse, which protects the device connected against surges occurring in the power supply
- Children protection system protects holes in the sockets against children, accidental short circuit and drops of water
- Ingress protection of IP44 ensures that it can be used in the environment where there may be splashes of water
- Closed case protects the cable during transport and storage