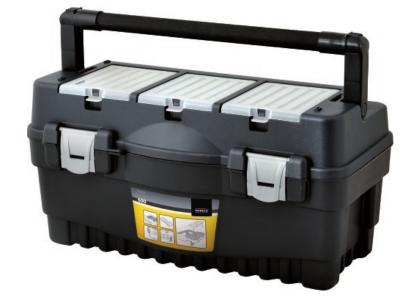

# MN-03-13 Toolbox with drawer and steel handle

## Tool boxes with drawers and metal handle

#### Features & benefits

- Polypropylene material assures resistance to water and most chemical compounds
- Metal handle increases durability and resistance of the box to high loads
- 3 drawers on the lid allow you to sort a large number of accessories and tools

### Equipment

• Tote tray for accessories