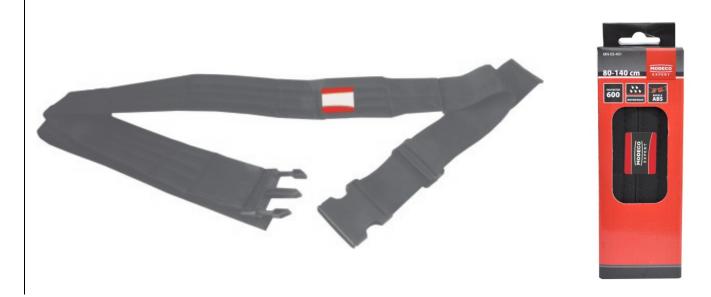

## MN-03-401 Tool belt

## Universal tool belt 800 - 1400 mm, made of Cordura

#### Features & benefits

- Made of special "Cordura" material, which provides high resistance to abrasion
- Adjusted to hang various pouches, which enable personalisation