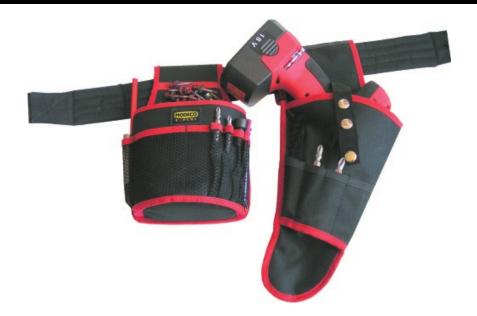

# MN-03-452 Roofer tool belt

# Roofer tool belt made of Cordura

#### Features & benefits

- Made of special "Cordura" material, which provides high resistance to abrasion
- Movable pouches enable personalisation based on a type of work and user needs
- · Rivet reinforcement extends durability and service life of the tool belt
- Automatic buckle facilitates fastening the belt
- · Double stitched to protect against abrasion

## **Equipment**

- MN-03-401-Tool belt
- MN-04-416-Universal drill-driver pouch
- MN-03-422-Nail pouch