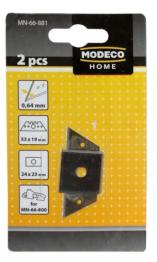

### Features & benefits

- Square blade 24 x 23 mm intended for roughing
- Trapezoid blade 53 x 19 mm intended for finishing
- Blade thickness 0.64 mm provides a stable and precise cutting of the drywall edge
- Blade covered with dry lubricant provides an additional protection against corrosion

#### Equipment

• Trapezoid blade x 1 pcs. Square blade x 1 pcs.