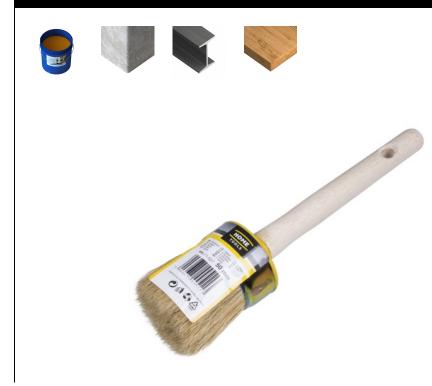

# MN-71-52 Round paint brushes

# Round paint brushes made of natural bristle

## Features & benefits

- Natural bristle assures high strength and satisfaction with the tool
- High-quality bristle enables the universal use with all types of paint
- Circular shape allows the spreading of paint easily on porous surfaces

## **Applications**

• For all types of paint, especially recommended for solvent-based paints