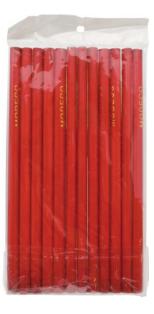

## MN-88 Carpenter's pencils

# Joiner's pencils

#### Features & benefits

- · It is made of special lacquered wood and therefore it is resistant to cracking and easy to sharpen
- Graphite scriber, HB hardness, ensures good visibility of marked points