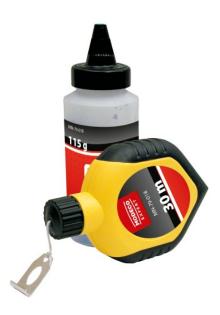

# Chalk line 30 m with dispenser filled with blue chalk powder 150 ml

### **Equipment**

- Blue chalk powder 115 g
- Chalk line 30 m