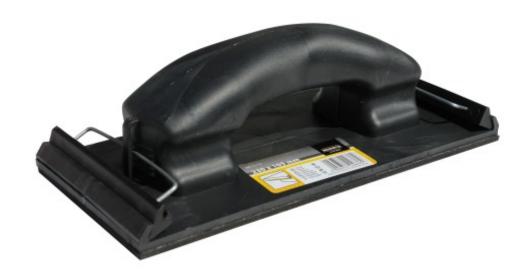

# MN-73-173 Float for net sanding sheets with clip

## Float 230 $\times$ 105 mm for net sanding sheets with flat handle

#### Features & benefits

- Spring-loaded clamps provide good mounting of abrasive material
- Made of hardened material, which causes the flout to be light and stiff
- Ergonomic handle enhanced work comfort and efficiency
- EPDM rubber foam facilitate grinding rounded surfaces