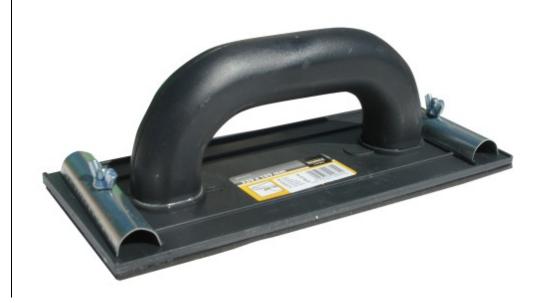

# MN-73-172 Float for net sanding sheets, twisted

## Float 230 $\times$ 105 mm for net sanding sheets

#### Features & benefits

- Made of hardened material, which assures the stiffness of the product during work
- Metal clamps provide firm mounting of abrasive material
- EPDM rubber foam facilitate grinding rounded surfaces
- EPDM rubber in the foam provides better dust removal while grinding