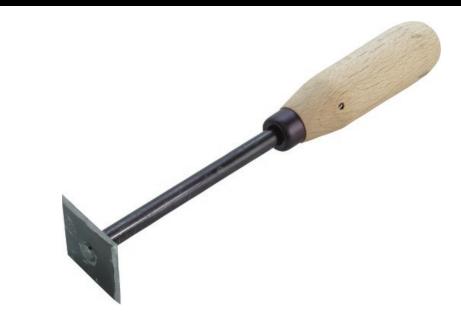

## MN-72-161 Square paint scraper

### Square paint scraper with hardened blade

#### Features & benefits

- Hardened blade provides higher abrasion resistance
- Handle is made of solid wood and enhances work comfort
- Four sharpened edges allow the universal use