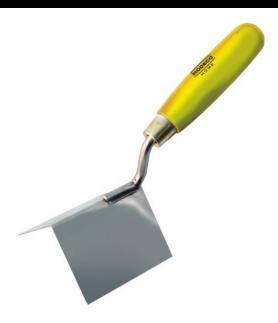

# MN-74-051 Stainless steel trowel for external edges

### Stainless steel trowel 60 $\times$ 100 mm for external corners, three-point welded

#### Features & benefits

- · Profiled blade allows you to work in hard-to-reach places and in external corners
- Made of stainless steel, which provides corrosion resistance
- Three-point weld guarantees firm fixing of the blade
- Galvanically refined surface of the cap prevents corrosion
- · Handle is made of solid wood and enhances work comfort