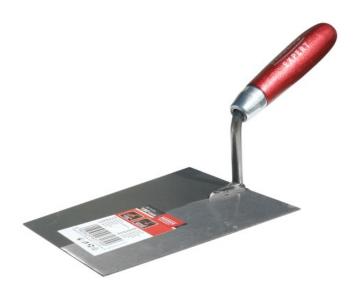

# MN-74-328 Welded stainless steel trapezoid trowel

## Professional trapezoidal trowel 180 mm, rust-proof, welded

#### Features & benefits

- · Made of stainless steel, which provides corrosion resistance
- Blade tie bar made of acid-proof steel provides corrosion resistance
- · Handle is made of solid wood and enhances work comfort
- · Ground blade prevents mortar from slipping and ensures elasticity
- · High-quality rust-proof weld provides durability of connection between the handle and the blade