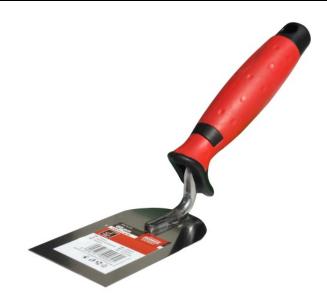

## Features & benefits

- Two-component handle provides a strong and ergonomic grip
- Made of stainless steel, which provides corrosion resistance
- · Four-point seal guarantees firm fixing of the blade
- Blade tie bar made of acid-proof steel provides corrosion resistance

## **Applications**

• Intended for applying and evening mortars