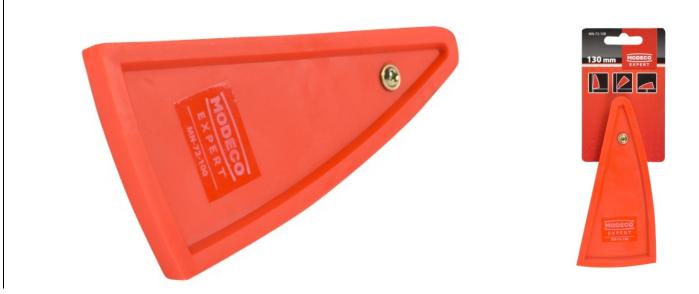

## MN-72-100 Silicone scraper

## Universal scraper for applying silicone in hard-<u>to-reach places</u>

#### Features & benefits

- Made of special material, which assures no silicone sticking to the blade
- Special shape of the scraper enables it to apply silicone in hard-to-reach places
- Scraper has corners at various angles, which assure the selection of the proper corner depending on the grout shape

#### **Technical properties**

| Index     | Dimensions | Box   | Outer | Box weight | Outer weight | EAN |
|-----------|------------|-------|-------|------------|--------------|-----|
|           | [mm]       | [pcs] | [pcs] | [kg]       | [kg]         |     |
| mn-72-100 | 130        |       |       |            |              |     |