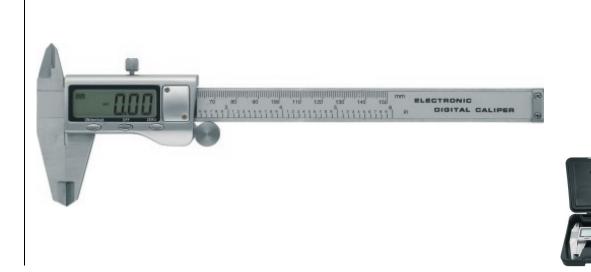

## MN-85-101 Electronic slide caliper INOX

### Stainless steel electronic slide caliper with large LCD display

#### Features & benefits

- Execution of stainless steel ensures aesthetics and durability of the product
- Large liquid crystal display LCD (measuring range: 0-150 mm) facilitates precise reading of the measurement result
- Measurement can be conducted in millimetres and inches with the following accuracy: 0.02 mm/0.001 inch (<100 mm) 0.03 mm /0.001 inch (>100 150 mm)
- Sliding out handle of the slide caliper allows the measuring of depths