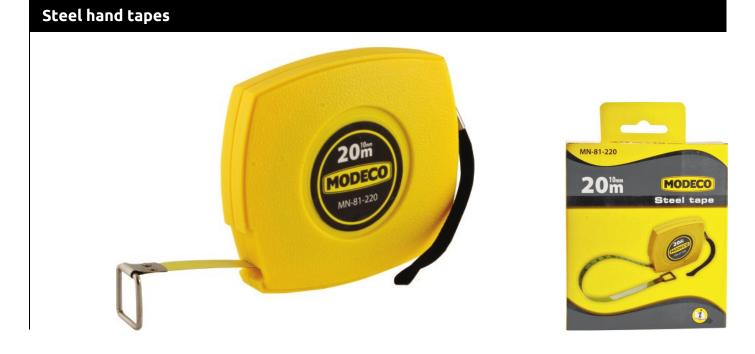

# MN-81-2 Steel hand tapes

### Features & benefits

- Yellow steel durable tape is highly visible during measurements
- Special wide catch making measurements easier
- PVC housing with a lifting tag protects measuring tape against external factors
- Hand tape equipped with mechanism with a lever facilitating coiling the tape

## **Technical properties**

| Index     | Length of roll<br>measure | Width of roll<br>measure | Box   | Outer | Box weight | Outer weight | EAN           |
|-----------|---------------------------|--------------------------|-------|-------|------------|--------------|---------------|
|           | [m]                       | [mm]                     | [pcs] | [pcs] | [kg]       | [kg]         |               |
| MN-81-220 | 20                        | 10                       | 10    | 30    | 3.0        | 9.1          | 5906757123496 |
| MN-81-230 | 30                        | 10                       | 10    | 30    | 2.8        | 8.4          | 5906757123519 |