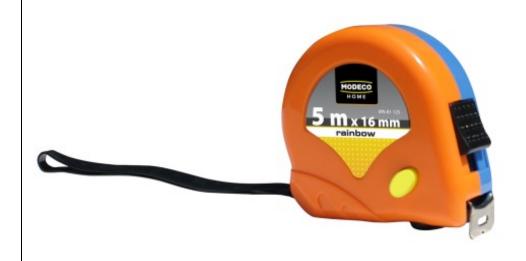

# MN-81-12 Measuring tapes Rainbow

## Retractable measuring tapes Rainbow available in various colours

#### Features & benefits

- Yellow steel tape is highly visible during measurements
- Two rivets fastening measuring catch connects them durably with the tape
- Special promotional bulk shipping box allows good exposure of product in various locations

### Technical properties

| Index     | Length of roll measure | Width of roll<br>measure | Вох   | Outer | Box weight | Outer weight | EAN           |
|-----------|------------------------|--------------------------|-------|-------|------------|--------------|---------------|
|           | [m]                    | [mm]                     | [pcs] | [pcs] | [kg]       | [kg]         |               |
| MN-81-122 | 2                      | 16                       | 24    | 120   | 2.2        | 10.9         | 5906757160033 |
| MN-81-123 | 3                      | 16                       | 24    | 120   | 2.6        | 13.0         | 5906757160026 |
| MN-81-125 | 5                      | 16                       | 24    | 120   | 4.1        | 20.4         | 5906757160040 |