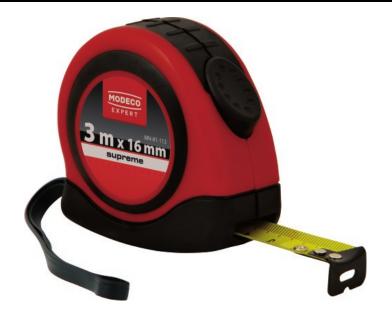

# MN-81-11 Measuring tapes supreme

# Automatically retractable measuring tapes supreme II class of precision

## Features & benefits

- The meter meets the EU requirements acc. to II class of precision (measurement error may be equal to +/-0.7mm per 2 m)
- Yellow steel tape is highly visible during measurements
- · Special additional coat on tape extends its service life and reduces abrasion
- Three rivets fastening measuring catch connect them durably with the tape

## **Technical properties**

| Index     | Length of roll measure | Width of roll<br>measure | Вох   | Outer | Box weight | Outer weight | EAN           |
|-----------|------------------------|--------------------------|-------|-------|------------|--------------|---------------|
|           | [m]                    | [mm]                     | [pcs] | [pcs] | [kg]       | [kg]         |               |
| MN-81-113 | 3                      | 16                       | 12    | 120   | 1.65       | 16.6         | 5906757148369 |
| MN-81-115 | 5                      | 19                       | 12    | 120   | 2.7        | 26.6         | 5906757148376 |