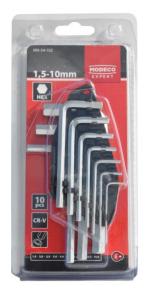

## MN-54-102 HEX Hex key set 10 pcs

# Set of 10 hex keys of high quality Cr-V steel (1.5-10mm)

#### Equipment

| Index      |        | <b>+</b> |  |
|------------|--------|----------|--|
|            | 45 mm  | 1,5 mm   |  |
|            | 50 mm  | 2,0 mm   |  |
|            | 55 mm  | 2,5 mm   |  |
|            | 60 mm  | 3,0 mm   |  |
| MN-54-102  | 65 mm  | 4,0 mm   |  |
| MIN-54-102 | 75 mm  | 5,0 mm   |  |
|            | 80 mm  | 5,5 mm   |  |
|            | 95 mm  | 6,0 mm   |  |
|            | 105 mm | 8,0 mm   |  |
|            | 120 mm | 10,0 mm  |  |