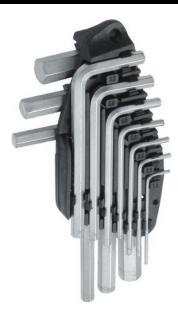

## MN-54-102 HEX Hex key set 10 pcs

# Set of 10 hex keys of high quality Cr-V steel (1.5-10mm)

#### Equipment

| Index      |        | <b>+</b> |  |
|------------|--------|----------|--|
|            | 45 mm  | 1,5 mm   |  |
|            | 50 mm  | 2,0 mm   |  |
|            | 55 mm  | 2,5 mm   |  |
|            | 60 mm  | 3,0 mm   |  |
| MN-54-102  | 65 mm  | 4,0 mm   |  |
| MIN-54-102 | 75 mm  | 5,0 mm   |  |
|            | 80 mm  | 5,5 mm   |  |
|            | 95 mm  | 6,0 mm   |  |
|            | 105 mm | 8,0 mm   |  |
|            | 120 mm | 10,0 mm  |  |