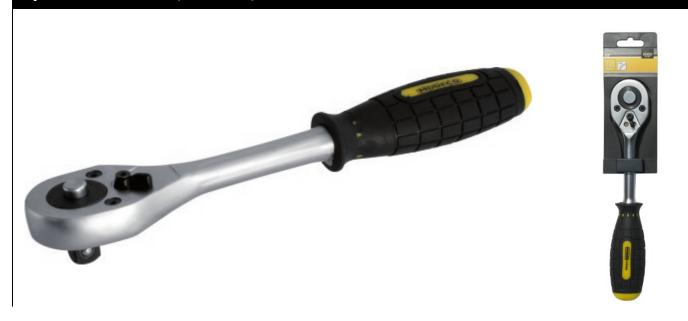

# MN-55-516 Ratchet wrench for sockets 1/2" 24 teeth

# 1/2" ratchet wrench, 24-teeth, of Cr-V steel

#### Features & benefits

- Chrome-vanadium steel design ensures high durability of the tool
- · Satin and polished surface of the key protects it from corrosion
- Ratchet with 24 teeth enables operation every 15 degrees
- · Thanks to the built-in switch, the ratchet allows both loosening and tightening of bolts or nuts