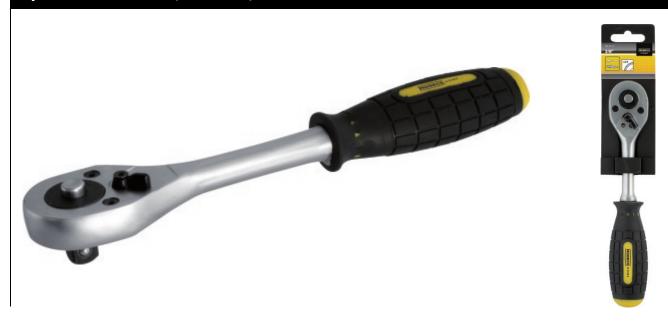

# MN-55-511 Ratchet wrench for sockets 3/8" 24 teeth

## 3/8" ratchet wrench, 24-teeth, of Cr-V steel

#### Features & benefits

- Chrome-vanadium steel design ensures high durability of the tool
- Satin and polished surface of the key protects it from corrosion
- Ratchet with 24 teeth enables operation every 15 degrees
- · Thanks to the built-in switch, the ratchet allows both loosening and tightening of bolts or nuts