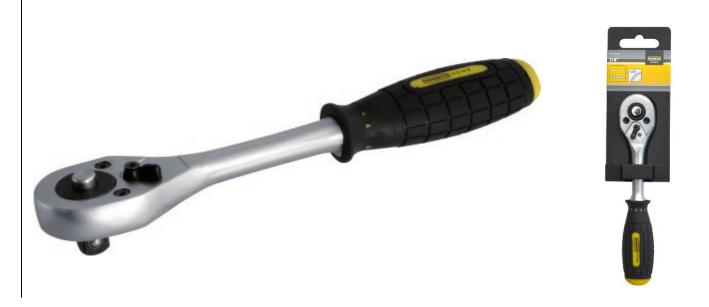

# MN-55-506 Ratchet wrench for sockets 1/4" 24 teeth

### 1/4" ratchet wrench, 24-teeth, of Cr-V steel

#### Features & benefits

- Chrome-vanadium steel design ensures high durability of the tool
- Satin and polished surface of the key protects it from corrosion
- Ratchet with 24 teeth enables operation every 15 degrees
- · Thanks to the built-in switch, the ratchet allows both loosening and tightening of bolts or nuts