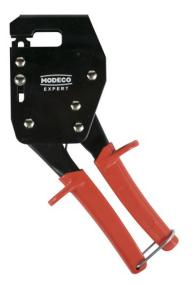

# MN-40-305 Manual bender 250 mm for drywall sections

## Crusher for joining drywall profiles without the need to use screws

#### Features & benefits

- Connecting profiles through bending allows you to work without screws
- Paint coated body ensures tool durability
- Small size of the tool facilitates one-hand operation

#### **Applications**

• Designed for joining of metal profiles