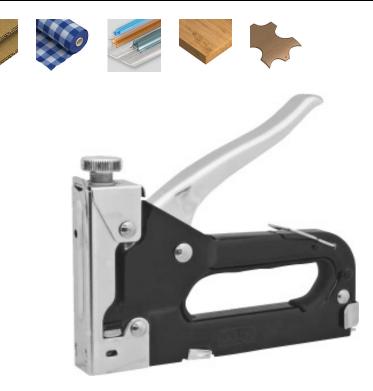

# MN-45-111 Staple gun M53, 4-14 mm

## Metal stapler M53, 4-14 mm with adjustable beating force

### Features & benefits

- Steel body ensures long service life of the tool
- Smooth adjustment of beating force allows you to adjust the beating force of staples, depending on their length and material hardness
- The view of the contents of staples allows you to control the quantity of staples in the cartridge without interrupting work
- A wide range from 4 to 14 mm allows you to combine materials of various thickness

### **Applications**

• Appropriate for quick joining of various materials, i.e. wood, fabrics, paper and foil

### Equipment

• Staple set 50 pcs

### Users

- DIY enthusiasts
- Upholsterers
- Joiners
- Roofers
- Painters

- MN-46-10 Staples M53 1000 pcs MN-46-0 Staples M53 1000 pcs

| Index     | Staples Type M53 | Box   | Outer | Box weight | Outer weight | EAN           |
|-----------|------------------|-------|-------|------------|--------------|---------------|
|           | [mm]             | [pcs] | [pcs] | [kg]       | [kg]         |               |
| MN-45-111 | 4 - 14           | 10    | 40    | 6.2        | 25.0         | 5906757263369 |