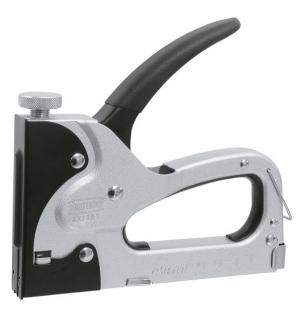

# MN-45-120 Metal staple gun 4-in-1, 6-14 mm

### Features & benefits

- Four functions of the stapler allow you to use regular staples, parabolic staples, nails and pins
- Steel body ensures long service life of the tool
- Smooth adjustment of beating force allows you to adjust the beating force of staples, depending on their length and material hardness
- · Handle with anti-slip surface enables safe and convenient use

#### **Applications**

• Appropriate for quick joining of various materials, i.e. foil, wood, fabrics, paper

### **Technical properties**

| Index     | Staples Type<br>M11 | Staples Type<br>M36 | Staples Type<br>M300 | Box   | Outer | Box weight | Outer weight | EAN           |
|-----------|---------------------|---------------------|----------------------|-------|-------|------------|--------------|---------------|
|           | [mm]                | [mm]                | [mm]                 | [pcs] | [pcs] | [kg]       | [kg]         |               |
| MN-45-120 | 4 - 14              | 10 - 14             | 14                   | 6     | 24    | 5.6        | 22.5         | 5906757272231 |