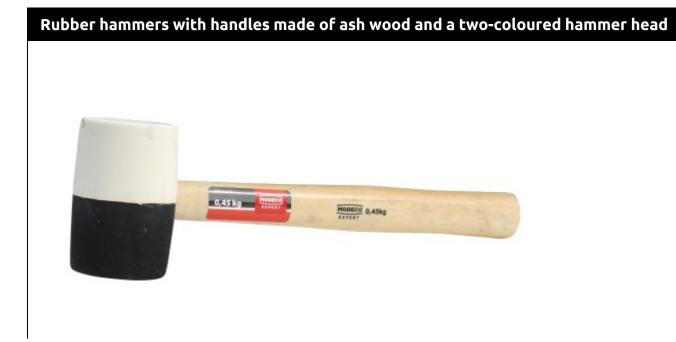

## MN-31-2 Rubber hammer with wooden handle

#### Features & benefits

- Hammer handle, which is made of ash wood and additionally varnished, enhances its durability
- Two-coloured (black and white) rubber hammer head allows you to work with materials that are in different colours