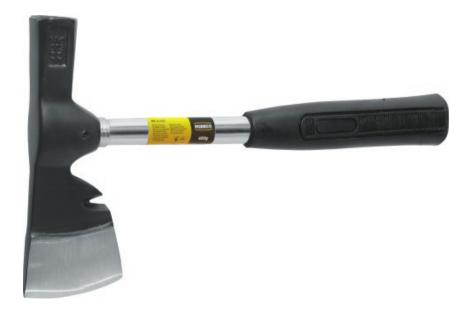

## MN-32-026 Hammer axe with metal handle

# Plasterer's hatchet with a metal tubular handle and non-slip grip

#### Features & benefits

- · Hammer handle is made of a metal pipe, which makes the handle light and durable
- Resistant rubber handle with anti-slip coating provides a secure grip

### **Applications**

• The special shape of the hammer head enables a wide range of works to be performed (sticking, pulling out, unbending, smashing)