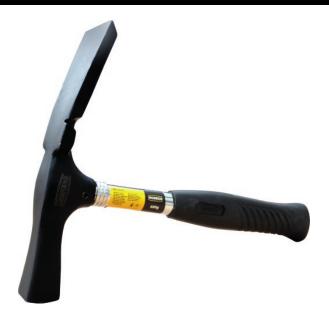

# MN-32-011 Mason's hammer - Berlin pattern with a metal handle

## Mason's hammer, type B with tubular handle and non-slip handle

#### Features & benefits

- · Hammer handle is made of a metal pipe, which makes the handle light and durable
- Resistant rubber handle with anti-slip coating provides a secure grip