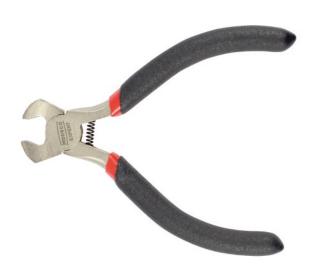

# MN-20-16 End cutting pliers

# End cutting pliers 115 mm with a rubber handle

#### Features & benefits

- High-quality tool steel provides their long service life
- Pliers have an opening spring which makes the work with this tool much easier
- · Resistant rubber handle with anti-slip coating provides a secure grip
- Special shape of jaws allows you to work in hard-to-reach areas