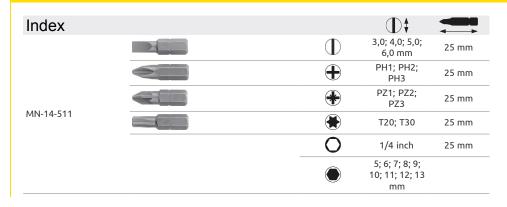

## MN-14-511 T screwdriver

# T type screwdriver with 20-piece set of exchangeable bits and sockets

#### Features & benefits

· Owing to numerous accessories, the T screwdriver with exchangeable bits and sockets can be widely applied