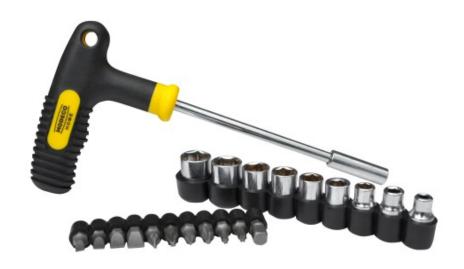

## MN-14-511 T screwdriver

# T type screwdriver with 20-piece set of exchangeable bits and sockets

#### Features & benefits

· Owing to numerous accessories, the T screwdriver with exchangeable bits and sockets can be widely applied

### **Applications**

• Intended for works in every household, garage or a workshop