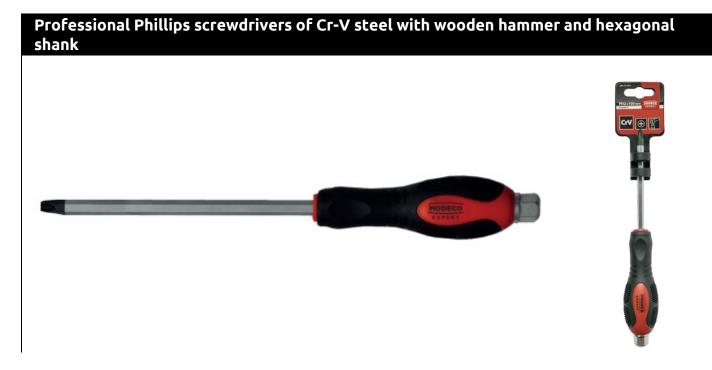

## MODECO EXPERT

## MN-13-00 PH screwdrivers with striking cap

#### Features & benefits

- Professional screwdriver with the possibility of hammering and unscrewing (tightening) of the seized (worn-out) screws
- Hexagonal shank of the screwdriver enables you to tighten with a wrench, which facilitates hard work
- Made of high grade chrome-vanadium steel bits ensuring long service life of the product