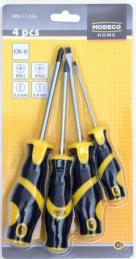

# MN-11-026 4 pcs screwdriver set

### Equipment

| Index     |  |          | <b>①</b> ‡ <b>=</b> |        |
|-----------|--|----------|---------------------|--------|
| MN-11-026 |  | $\oplus$ | 3,2 mm              | 65 mm  |
|           |  | $\Box$   | 5,0 mm              | 100 mm |
|           |  | <b>+</b> | PH1                 | 100 mm |
|           |  | <u> </u> | PH2                 | 100 mm |

### **Users**

- DIY enthusiasts
- Fitters
- Mechanics
- Carpenters
- Locksmiths

| Index     | Pieces  | Box   | Outer | Box weight | Outer weight | EAN           |
|-----------|---------|-------|-------|------------|--------------|---------------|
|           | [parts] | [pcs] | [pcs] | [kg]       | [kg]         |               |
| MN-11-026 | 4       | 6     | 36    | 1.74       | 10.4         | 5906675013718 |