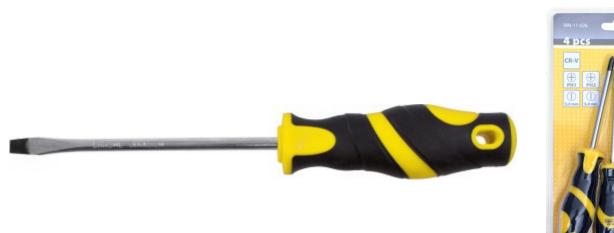

# MN-11-026 4 pcs screwdriver set

# 4 pcs set of (Slotted+Phillips) ergonomic screwdrivers with two-component handle

#### Features & benefits

- Ergonomic two-component rubber-coated handle prevents hand slipping while working
- Chrome-vanadium steel bit design ensures long service life of the product