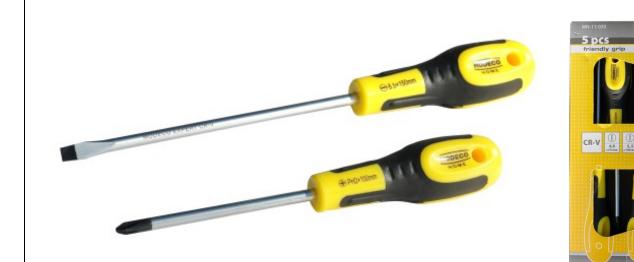

# Mn-11-039 Screwdriver set friendly grip

## Set of five screwdrivers with ergonomic two-component handle

- Two-component ergonomic handle enables perfect adjustment of the tool to a hand
- Chrome-vanadium steel bit design ensures long service life of the product
- · Magnetic tip of the bit facilitates work
- · Hardened tip decreases the risk of bit damage

### **Applications**

• Designed for unscrewing and tightening the screws when performing any structural, construction, installation, carpentry and mechanical works