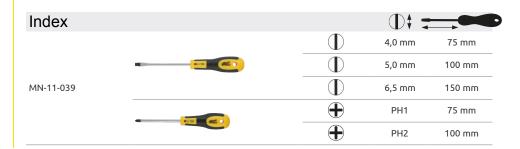

# Mn-11-039 Screwdriver set friendly grip

## Set of five screwdrivers with ergonomic two-component handle

- Two-component ergonomic handle enables perfect adjustment of the tool to a hand
- Chrome-vanadium steel bit design ensures long service life of the product
- · Magnetic tip of the bit facilitates work
- · Hardened tip decreases the risk of bit damage