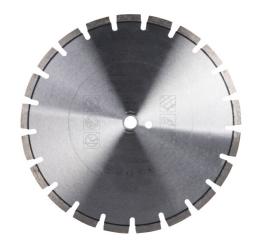

# RT-DDP Diamond disc for paving

Segmented turbo type diamond discs for cutting reinforced concrete, paving and hard construction materials

#### Features and benefits

- European diamond grains significantly increase the life of the disc and allow it to uniform abrasion
- High-quality laser connection between the segments and the disc increases the service life and the cutting efficiency
- The special shape of the segment enables the cutting of hard materials
- 10 mm high segment provides extra time for work
- Special, patented process of connecting segments with a disc core, reduce vibrations, increasing safety and work efficiency

# Product commercial data

| Index      | External diame-<br>ter | Internal diame-<br>ter | Number of seg-<br>ments | Segment height | Quantity | Box weight | Outer weight | EAN           |
|------------|------------------------|------------------------|-------------------------|----------------|----------|------------|--------------|---------------|
|            | [mm]                   | [mm]                   | [pcs]                   | [mm]           | [pcs]    | kg         | kg           |               |
| RT-DDP-350 | 350                    | 25.4                   | 24                      | 11             | 1        | 1.90       | 19.00        | 5906675490380 |