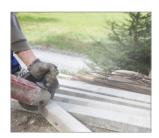

## **Applications**

- Cutting of reinforced concrete, paving and hard construction materials
- Adapted to work with angle grinders, stationary cutters, manual and wheel petrol cutters (7,5 kW)