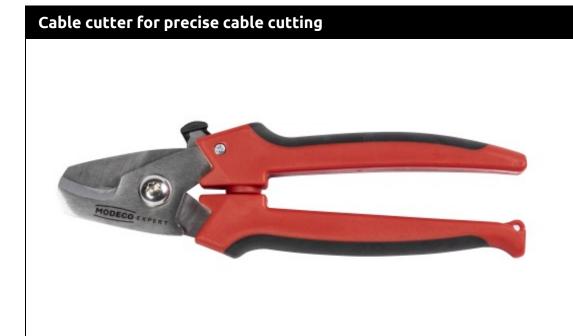

## MN-26-023 Cable cutter

#### Features & benefits

- The ergonomic, two-component handle allows for long-term work without the feeling of fatigue, optimal power transmission and a secure grip
- The opening spring opens the cutter blades after cutting, making the work easier and faster
- Optimum blade geometry ensures cutting without crushing and deformation with minimum effort
- The mounting handle allows you to attach a leash so that the cutter will always be within reach
- The adjustable screw joint allows the blades to be precisely fitted
- The opening blockade keeps the jaws closed, protecting them against damage and facilitating storage

#### Applications

- Application during electrical installation works
- For cutting aluminum and copper single and multi-core cables